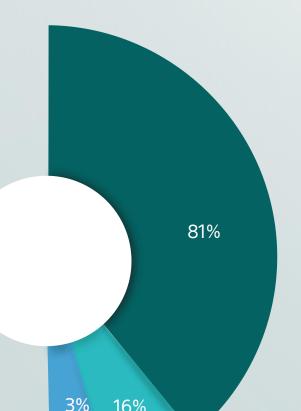

## All Cases Report Until July 2024

| Classification               | Initial | Appeal | Reconsider | Total   |
|------------------------------|---------|--------|------------|---------|
| Zakat                        | 41,034  | 10,580 | 3,094      | 54,708  |
| Income Tax                   | 3,480   | 1,050  | 210        | 4,740   |
| Withholding Tax              | 1,991   | 821    | 207        | 3,019   |
| Mixed                        | 4,746   | 1,434  | 317        | 6,497   |
| VAT                          | 42,982  | 8,230  | 1,175      | 52,387  |
| Excise Tax                   | 937     | 256    | 29         | 1,222   |
| Real Estate Transactions Tax | 1,528   | 260    | 54         | 1,842   |
| Punitive Custom              | 44,623  | 4,647  | 717        | 49,987  |
| Administrative Customs       | 1,533   | 429    | 160        | 2,122   |
| Total                        | 142,854 | 27,707 | 5,963      | 176,524 |