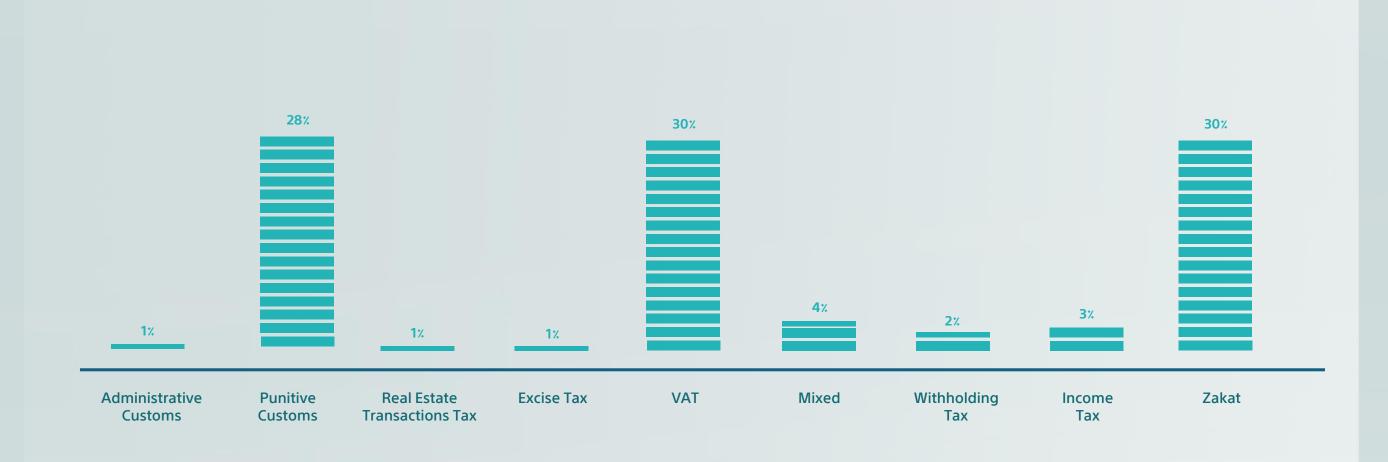

## All Cases Report Until July 2024

| Classification               | Initial | Appeal | Reconsider | Total   |
|------------------------------|---------|--------|------------|---------|
| Zakat                        | 41,034  | 10,580 | 3,094      | 54,708  |
| Income Tax                   | 3,480   | 1,050  | 210        | 4,740   |
| Withholding Tax              | 1,991   | 821    | 207        | 3,019   |
| Mixed                        | 4,746   | 1,434  | 317        | 6,497   |
| VAT                          | 42,982  | 8,230  | 1,175      | 52,387  |
| Excise Tax                   | 937     | 256    | 29         | 1,222   |
| Real Estate Transactions Tax | 1,528   | 260    | 54         | 1,842   |
| Punitive Custom              | 44,623  | 4,647  | 717        | 49,987  |
| Administrative Customs       | 1,533   | 429    | 160        | 2,122   |
| Total                        | 142,854 | 27,707 | 5,963      | 176,524 |