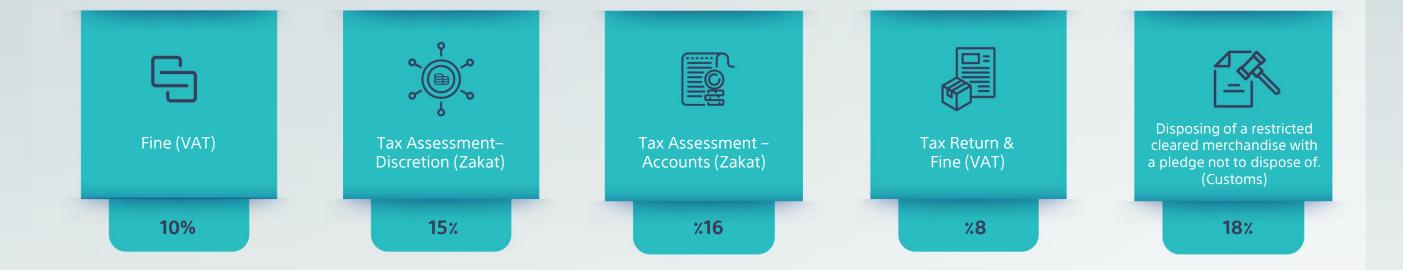

-|---------|--------|------------|---------|
| Zakat                        | 41,034  | 10,580 | 3,094      | 54,708  |
| Income Tax                   | 3,480   | 1,050  | 210        | 4,740   |
| Withholding Tax              | 1,991   | 821    | 207        | 3,019   |
| Mixed                        | 4,746   | 1,434  | 317        | 6,497   |
| VAT                          | 42,982  | 8,230  | 1,175      | 52,387  |
| Excise Tax                   | 937     | 256    | 29         | 1,222   |
| Real Estate Transactions Tax | 1,528   | 260    | 54         | 1,842   |
| Punitive Custom              | 44,623  | 4,647  | 717        | 49,987  |
| Administrative Customs       | 1,533   | 429    | 160        | 2,122   |
| Total                        | 142,854 | 27,707 | 5,963      | 176,524 |







عام | Public



WWW.gstc.gov.sa